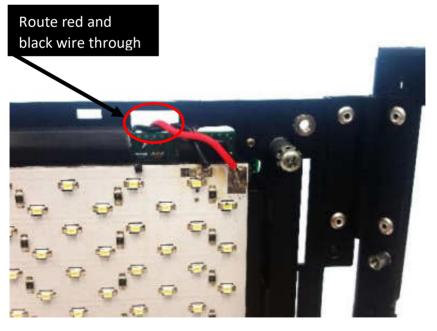

## Remove back cover (4 screws).

Loosen 4 screws and open hinge.

Unplug wire.

Remove 4 screws.

Unplug power connector.
Remove power supply (top board—4 screws and 4 wires).

The new style connector is easy to slide into the gold pins. Make sure red & black wire goes onto the 12 & G (Ground) gold pins.