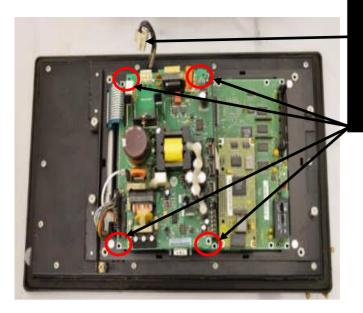

## Remove back cover (4 screws).

Loosen 4 screws and open hinge.

Unplug wire.

Remove 4 screws.

Unplug power connector.
Remove power supply (top board—4 screws and 4 wires).

The new style connector is easy to slide into the gold pins. Make sure red & black wire goes onto the 12 & G (Ground) gold pins.