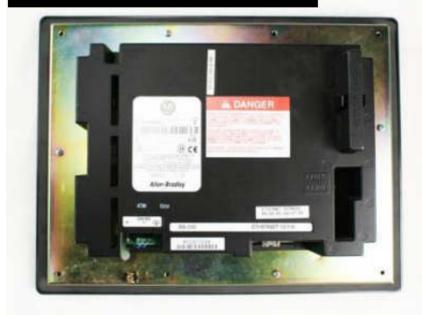

#### Original HMI of Allen-Bradley PanelView 1000

## Remove back cover (4 screws).

Loosen 4 screws and open hinge.

Unplug wire.

Remove 4 screws.

Unplug power connector.
Remove power supply (top board—4 screws and 4 wires).

The new style connector is easy to slide into the gold pins. Make sure red & black wire goes onto the 12 & G (Ground) gold pins.