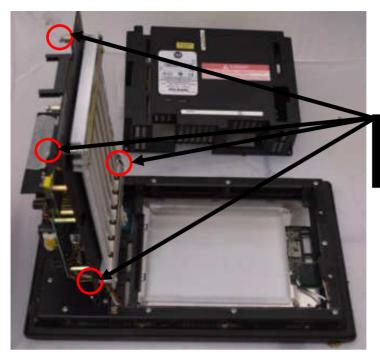

## Remove back cover (4 screws).

Loosen 4 screws and open hinge.

Unplug wire.

Remove 4 screws.

Unplug power connector.
Remove power supply (top board—4 screws and 4 wires).

The new style connector is easy to slide into the gold pins. Make sure red & black wire goes onto the 12 & G (Ground) gold pins.