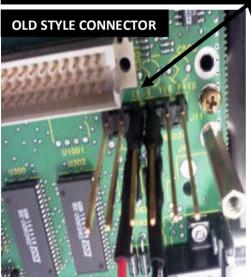

## Remove back cover (4 screws).

Loosen 4 screws and open hinge.

Unplug wire.

Remove 4 screws.

Unplug power connector.
Remove power supply (top board—4 screws and 4 wires).

The new style connector is easy to slide into the gold pins. Make sure red & black wire goes onto the 12 & G (Ground) gold pins.