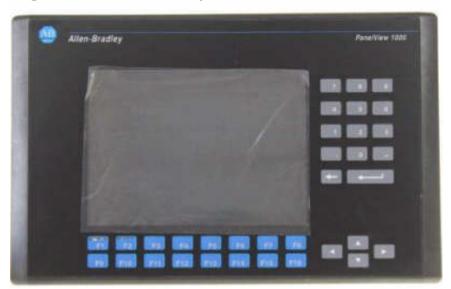

# New LED backlight for your PanelView 1000





#### Original HMI of Allen-Bradley PanelView 1000



## Remove back cover (4 screws).





Loosen 4 screws and open hinge.



Unplug wire.

Remove 4 screws.







Unplug power connector.
Remove power supply (top board—4 screws and 4 wires).

The new style connector is easy to slide into the gold pins. Make sure red & black wire goes onto the 12 & G (Ground) gold pins.









Reassemble. Full LED lighting, and no more heat issues!



Enjoy your rejuvenated Monitor.
Call us to order more HMI replacement parts.

### Keep your AB PanelView's up and running!





Replacement: LCD's, Backlight's, Keypad's & Touchscreen's for the whole 550 line.

Replacement: LCD's, Backlight's, Keypad's & Touchscreen's for the whole 600 line.





Replacement: LCD's, Backlight's, Keypad's & Touchscreen's for the whole 900 line.

Replacement: LCD's, Backlight'