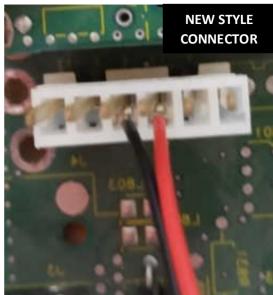

## Remove back cover (4 screws).

Loosen 4 screws and open hinge.

Unplug wire.

Remove 4 screws.

Unplug power connector.
Remove power supply (top board—4 screws and 4 wires).

The new style connector is easy to slide into the gold pins. Make sure red & black wire goes onto the 12 & G (Ground) gold pins.