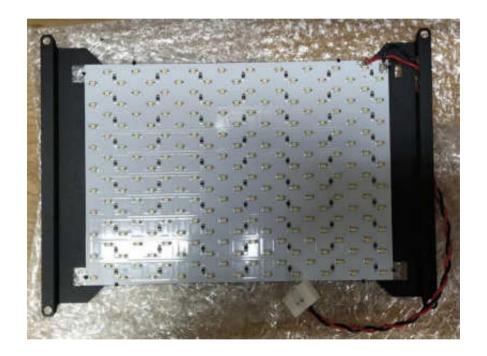

## Remove back cover (4 screws).

Loosen 4 screws and open hinge.

Unplug wire.

Remove 4 screws.

Unplug power connector.
Remove power supply (top board—4 screws and 4 wires).

The new style connector is easy to slide into the gold pins. Make sure red & black wire goes onto the 12 & G (Ground) gold pins.