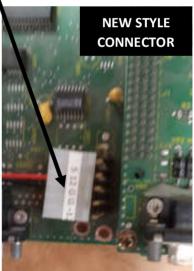

## Remove back cover (4 screws).

Loosen 4 screws and open hinge.

Unplug wire.

Remove 4 screws.

Unplug power connector.
Remove power supply (top board—4 screws and 4 wires).

The new style connector is easy to slide into the gold pins. Make sure red & black wire goes onto the 12 & G (Ground) gold pins.