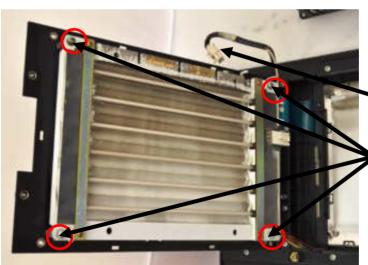

## Remove back cover (4 screws).

Loosen 4 screws and open hinge.

Unplug wire.

Remove 4 screws.

Unplug power connector.
Remove power supply (top board—4 screws and 4 wires).

The new style connector is easy to slide into the gold pins. Make sure red & black wire goes onto the 12 & G (Ground) gold pins.