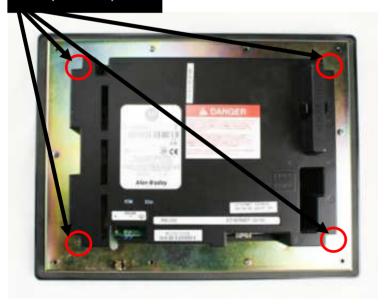

## Remove back cover (4 screws).

Loosen 4 screws and open hinge.

Unplug wire.

Remove 4 screws.

Unplug power connector.
Remove power supply (top board—4 screws and 4 wires).

The new style connector is easy to slide into the gold pins. Make sure red & black wire goes onto the 12 & G (Ground) gold pins.