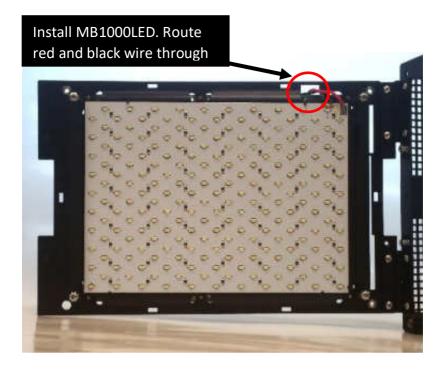

## Remove back cover (4 screws).

Loosen 4 screws and open hinge.

Unplug wire.

Remove 4 screws.

Unplug power connector.
Remove power supply (top board—4 screws and 4 wires).

The new style connector is easy to slide into the gold pins. Make sure red & black wire goes onto the 12 & G (Ground) gold pins.