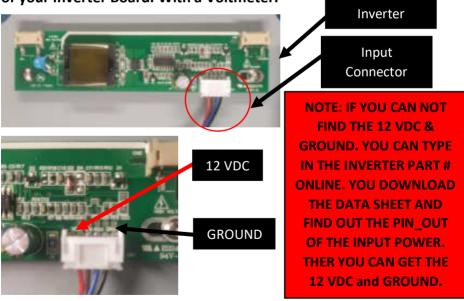

Step #3) Get your new LED Backlight from Monitech (MB121SHARP). Slide it into your panel.

Step #4) Identify the the Ground and 12 VDC Wires on the input of your Inverter Board. With a Voltmeter.

Step #5) Now that you have idenfitied the 12 VDC & GROUND you can take the wires out of its connector. Then connect the ground of the invertor input to our black coming out of our board. Then connect the 12 VDC of the invertor input to our red coming out of our board. Use the white dual clip connector to connect the wires together.