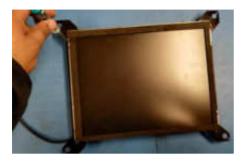

## New LED backlight for your Sharp LQ121S1LG55

Step #1) Unfasten the or unmount the LCD Panel from your machine. Unplug LVDS cable.

NOTE: THIS STEP IS ONLY NEEDED IF YOU CANT THE REACH BACKLIGHT.

Step #2) Take the old CCFL Backlight out of your LCD panel. Unplug the CCFL Backlight connectors from the inverter. Unscrew the backlight mounting. Slide the backlight out of the LCD.