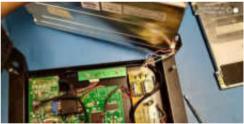

## New LED backlight for your Sharp LQ121S1LG55

Step #1) Unfasten the or unmount the LCD Panel from your machine. Unplug LVDS cable.

NOTE: THIS STEP IS ONLY NEEDED IF YOU CANT THE REACH BACKLIGHT.

Step #2) Take the old CCFL Backlight out of your LCD panel. Unplug the CCFL Backlight connectors from the inverter. Unscrew the backlight mounting. Slide the backlight out of the LCD.