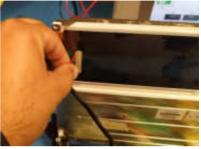

## New LED backlight for your Sharp LQ121S1LG55

Step #1) Unfasten the or unmount the LCD Panel from your machine. Unplug LVDS cable.

NOTE: THIS STEP IS ONLY NEEDED IF YOU CANT THE REACH BACKLIGHT.

Step #2) Take the old CCFL Backlight out of your LCD panel. Unplug the CCFL Backlight connectors from the inverter. Unscrew the backlight mounting. Slide the backlight out of the LCD.

Step #3) Get your new LED Backlight from Monitech (MB121SHARP). Slide it into your panel.

Step #4) Identify the the Ground and 12 VDC Wires on the input of your Inverter Board. With a Voltmeter.

Step #5) Now that you have idenfitied the 12 VDC & GROUND you can take the wires out of its connector. Then connect the ground of the invertor input to our black coming out of our board. Then connect the 12 VDC of the invertor input to our red coming out of our board. Use the white dual clip connector to connect the wires together.