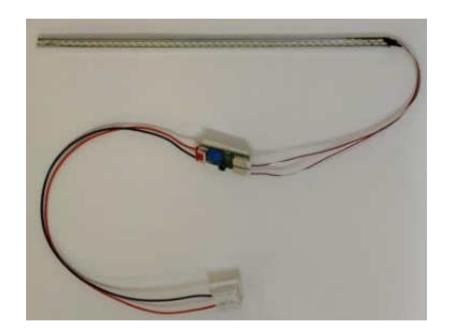

Step #3) Get your new LED Backlight from Monitech (MB121SHARP). Slide it into your panel.

Step #4) Identify the the Ground and 12 VDC Wires on the input of your Inverter Board. With a Voltmeter.

Step #5) Now that you have idenfitied the 12 VDC & GROUND you can take the wires out of its connector. Then connect the ground of the invertor input to our black coming out of our board. Then connect the 12 VDC of the invertor input to our red coming out of our board. Use the white dual clip connector to connect the wires together.