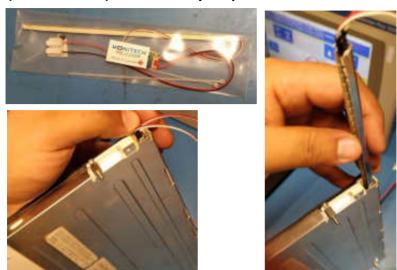

Step #3) Get your new LED Backlight from Monitech (MB121SHARP). Slide it into your panel.

Step #4) Identify the the Ground and 12 VDC Wires on the input of your Inverter Board. With a Voltmeter.

Step #5) Now that you have idenfitied the 12 VDC & GROUND you can take the wires out of its connector. Then connect the ground of the invertor input to our black coming out of our board. Then connect the 12 VDC of the invertor input to our red coming out of our board. Use the white dual clip connector to connect the wires together.

Step #6) Now mount our inverter board by using the double sided tape or using the the M3 Nylon hardware provided to you in the package. Use the zip ties to secure any loose wires.

Step #7) Mount the LCD back in place, plug in LVDS Cable if needed. Then power on your machine to test the backlight.