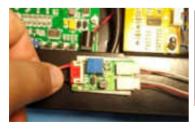

Step #3) Get your new LED Backlight from Monitech (MB121SHARP). Slide it into your panel.

Step #4) Identify the the Ground and 12 VDC Wires on the input of your Inverter Board. With a Voltmeter.

Step #5) Now that you have idenfitied the 12 VDC & GROUND you can take the wires out of its connector. Then connect the ground of the invertor input to our black coming out of our board. Then connect the 12 VDC of the invertor input to our red coming out of our board. Use the white dual clip connector to connect the wires together.

Step #6) Now mount our inverter board by using the double sided tape or using the the M3 Nylon hardware provided to you in the package. Use the zip ties to secure any loose wires.

Step #7) Mount the LCD back in place, plug in LVDS Cable if needed. Then power on your machine to test the backlight.