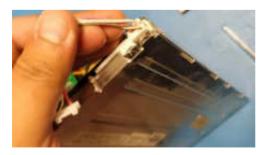

## New LED backlight for your Sharp LQ121S1LG55

Step #1) Unfasten the or unmount the LCD Panel from your machine. Unplug LVDS cable.

NOTE: THIS STEP IS ONLY NEEDED IF YOU CANT THE REACH BACKLIGHT.

Step #2) Take the old CCFL Backlight out of your LCD panel. Unplug the CCFL Backlight connectors from the inverter. Unscrew the backlight mounting. Slide the backlight out of the LCD.

Step #3) Get your new LED Backlight from Monitech (MB121SHARP). Slide it into your panel.

Step #4) Identify the the Ground and 12 VDC Wires on the input of your Inverter Board. With a Voltmeter.

Step #5) Now that you have idenfitied the 12 VDC & GROUND you can take the wires out of its connector. Then connect the ground of the invertor input to our black coming out of our board. Then connect the 12 VDC of the invertor input to our red coming out of our board. Use the white dual clip connector to connect the wires together.