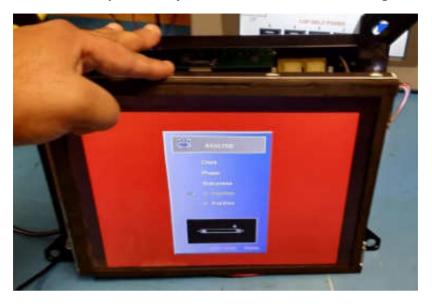

Step #6) Now mount our inverter board by using the double sided tape or using the the M3 Nylon hardware provided to you in the package. Use the zip ties to secure any loose wires.

Step #7) Mount the LCD back in place, plug in LVDS Cable if needed. Then power on your machine to test the backlight.