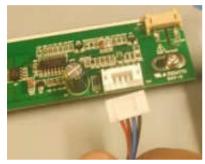

Step #3) Get your new LED Backlight from Monitech (MB121SHARP). Slide it into your panel.

Step #4) Identify the the Ground and 12 VDC Wires on the input of your Inverter Board. With a Voltmeter.

Step #5) Now that you have idenfitied the 12 VDC & GROUND you can take the wires out of its connector. Then connect the ground of the invertor input to our black coming out of our board. Then connect the 12 VDC of the invertor input to our red coming out of our board. Use the white dual clip connector to connect the wires together.