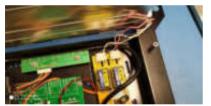

Step #3) Get your new LED Backlight from Monitech (MB121SHARP). Slide it into your panel.

Step #4) Identify the the Ground and 12 VDC Wires on the input of your Inverter Board. With a Voltmeter.

Step #5) Now that you have idenfitied the 12 VDC & GROUND you can take the wires out of its connector. Then connect the ground of the invertor input to our black coming out of our board. Then connect the 12 VDC of the invertor input to our red coming out of our board. Use the white dual clip connector to connect the wires together.

Step #6) Now mount our inverter board by using the double sided tape or using the the M3 Nylon hardware provided to you in the package. Use the zip ties to secure any loose wires.

Step #7) Mount the LCD back in place, plug in LVDS Cable if needed. Then power on your machine to test the backlight.