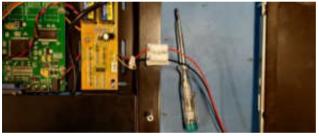

Step #6) Now mount our inverter board by using the double sided tape or using the the M3 Nylon hardware provided to you in the package. Use the zip ties to secure any loose wires.

Step #7) Mount the LCD back in place, plug in LVDS Cable if needed. Then power on your machine to test the backlight.