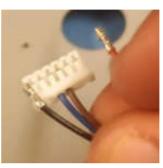

Step #3) Get your new LED Backlight from Monitech (MB121SHARP). Slide it into your panel.

Step #4) Identify the the Ground and 12 VDC Wires on the input of your Inverter Board. With a Voltmeter.

Step #5) Now that you have idenfitied the 12 VDC & GROUND you can take the wires out of its connector. Then connect the ground of the invertor input to our black coming out of our board. Then connect the 12 VDC of the invertor input to our red coming out of our board. Use the white dual clip connector to connect the wires together.