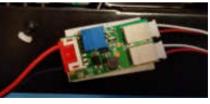

Step #3) Get your new LED Backlight from Monitech (MB121SHARP). Slide it into your panel.

Step #4) Identify the the Ground and 12 VDC Wires on the input of your Inverter Board. With a Voltmeter.

Step #5) Now that you have idenfitied the 12 VDC & GROUND you can take the wires out of its connector. Then connect the ground of the invertor input to our black coming out of our board. Then connect the 12 VDC of the invertor input to our red coming out of our board. Use the white dual clip connector to connect the wires together.

Step #6) Now mount our inverter board by using the double sided tape or using the the M3 Nylon hardware provided to you in the package. Use the zip ties to secure any loose wires.

Step #7) Mount the LCD back in place, plug in LVDS Cable if needed. Then power on your machine to test the backlight.