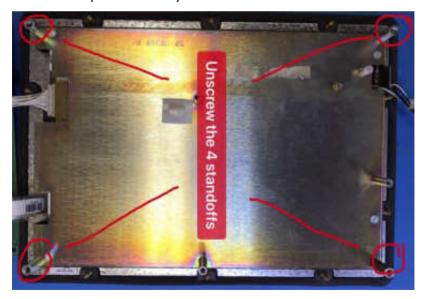

#### **Step 2** Remove circuit board

Unplug Touchscreen Cable, LDVS Cables & Backlight cable from Inverter.