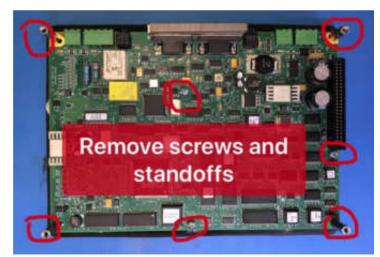

# **INSTALL GUIDE**

# LED Backlight for CUTLER-HAMMER 1775-PAPP-1700 HMI





**Step 1** Remove cover.



#### **Step 2** Remove circuit board



Unplug Touchscreen Cable, LDVS Cables & Backlight cable from Inverter.



#### **Step 4** Remove LCD panel assembly.



# **Step 5** Remove the LCD panel.



# Step 6

Remove the screws holding the backlight housing. Slide the backlight out of your LCD.



Remove the CCFL Bulb out of the backlight housing. Replace the bulb with the Monitech LED Backlight Strip. Remove the tapa cover to stick the LED Strip into the Backlight housing.





# **Step 9** Mount the Backlight housing back into to the LCD.



## Step 10

Reinstall the LCD panel as in **Step 4**. Route the LED backlight wires through this hole.



Identify pins 1 and 4 on the control board and cut them to about 5 cm in length. Remove or cut the rest of the wires as they are no longer needed.



#### Step 12

Identify pins 1 and