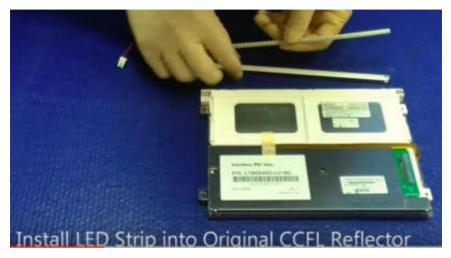

# Step 6

Remove the screws holding the backlight housing. Slide the backlight out of your LCD.

Remove the CCFL Bulb out of the backlight housing. Replace the bulb with the Monitech LED Backlight Strip. Remove the tapa cover to stick the LED Strip into the Backlight housing.