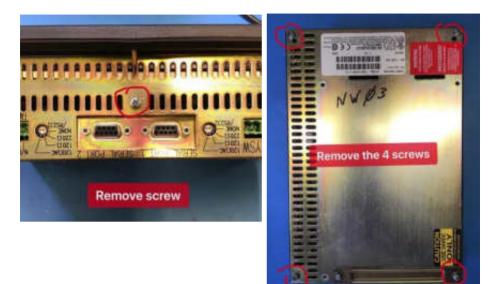

#### **Step 2** Remove circuit board

Unplug Touchscreen Cable, LDVS Cables & Backlight cable from Inverter.

#### **Step 4** Remove LCD panel assembly.