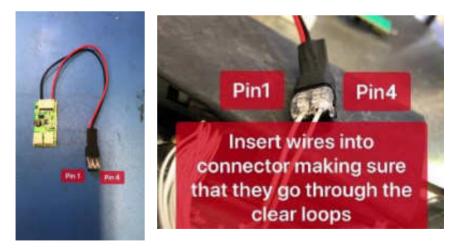

#### Step 12

Identify pins 1 and 4

on the LCD backlight inverter, then insert the wires from previous step into the connector. Push closed the connector until the side clips are engaged.

OR AND ALTERNATIVE SETUP IS TO US PIN 4 OF INVERTER SIDE CABLE (12 VDC) & PIN 2 OF INVERTER SIDE CABLE (GROUND). First Identify if they measure 12 VDC and Ground. The cut and strip the identified wires. Then attach 12 to red and G to the black wire of the connector going into out inverter.