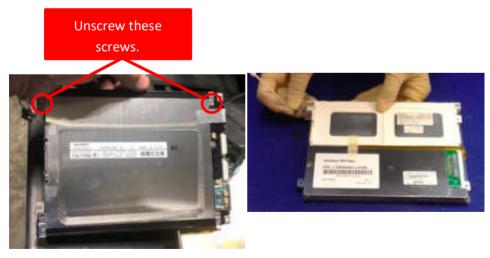

# **INSTALL GUIDE**

# LED Backlight for CUTLER-HAMMER 1775-PAPP-1700 HMI





**Step 1** Remove cover.



#### **Step 2** Remove circuit board



Unplug Touchscreen Cable, LDVS Cables & Backlight cable from Inverter.



#### **Step 4** Remove LCD panel assembly.



# **Step 5** Remove the LCD panel.



# Step 6

Remove the screws holding the backlight housing. Slide the backlight out of your LCD.



Remove the CCFL Bulb out of the backlight housing. Replace the bulb with the Monitech LED Backlight Strip. Remove the tapa cover to stick the LED Strip into the Backlight housing.





# **Step 9** Mount the Backlight housing back into to the LCD.



## Step 10

Reinstall the LCD panel as in **Step 4**. Route the LED backlight wires through this hole.



Identify pins 1 and 4 on the control board and cut them to about 5 cm in length. Remove or cut the rest of the wires as they are no longer needed.



#### Step 12

Identify pins 1 and 4

on the LCD backlight inverter, then insert the wires from previous step into the connector. Push closed the connector until the side clips are engaged.



OR AND ALTERNATIVE SETUP IS TO US PIN 4 OF INVERTER SIDE CABLE (12 VDC) & PIN 2 OF INVERTER SIDE CA