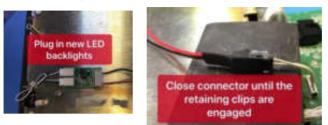

Located area on the back of LCD mounting plate and remove the release paper from the back of the inverter board. Stick inverter board down. Plug the LED backlights into the inverter board. It doesn't matter which connector you plug into.