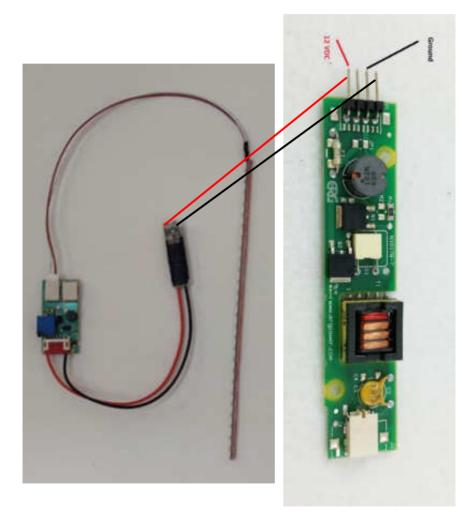

## Step 10

Reinstall the LCD panel as in **Step 4**. Route the LED backlight wires through this hole.

Identify pins 1 and 4 on the control board and cut them to about 5 cm in length. Remove or cut the rest of the wires as they are no longer needed.

#### Step 12

Identify pins 1 and 4

on the LCD backlight inverter, then insert the wires from previous step into the connector. Push closed the connector until the side clips are engaged.

OR AND ALTERNATIVE SETUP IS TO US PIN 4 OF INVERTER SIDE CABLE (12 VDC) & PIN 2 OF INVERTER SIDE CABLE (GROUND). First Identify if they measure 12 VDC and Ground. The cut and strip the identified wires. Then attach 12 to red and G to the black wire of the connector going into out inverter.