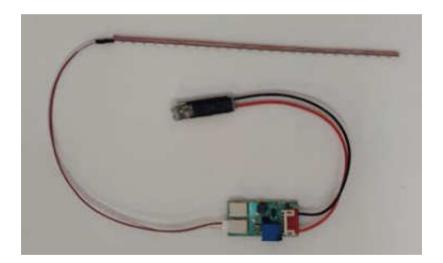

# Step 6

Remove the screws holding the backlight housing. Slide the backlight out of your LCD.

Remove the CCFL Bulb out of the backlight housing. Replace the bulb with the Monitech LED Backlight Strip. Remove the tapa cover to stick the LED Strip into the Backlight housing.