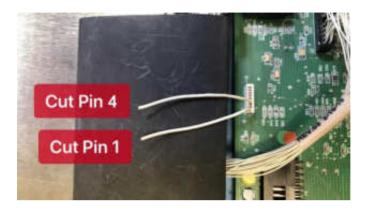

## Step 10

Reinstall the LCD panel as in **Step 4**. Route the LED backlight wires through this hole.

Identify pins 1 and 4 on the control board and cut them to about 5 cm in length. Remove or cut the rest of the wires as they are no longer needed.