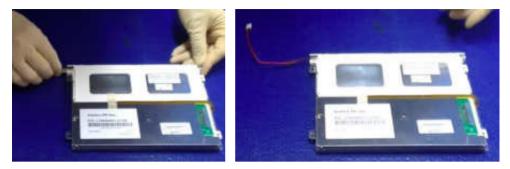

# **INSTALL GUIDE**

# LED Backlight for CUTLER-HAMMER 1775-PAPP-1700 HMI





**Step 1** Remove cover.



#### **Step 2** Remove circuit board



Unplug Touchscreen Cable, LDVS Cables & Backlight cable from Inverter.



#### **Step 4** Remove LCD panel assembly.



# **Step 5** Remove the LCD panel.



# Step 6

Remove the screws holding the backlight housing. Slide the backlight out of your LCD.



Remove the CCFL Bulb out of the backlight housing. Replace the bulb with the Monitech LED Backlight Strip. Remove the tapa cover to stick the LED Strip into the Backlight housing.





# **Step 9** Mount the Backlight housing back into to the LCD.



## Step 10

Reinstall the LCD panel as in **Step 4**. Route the LED backlight wires through this hole.



Identify pins 1 and 4 on the control board and cut them to about 5 cm in length. Remove or cut the rest of the wires as they are no longer needed.



#### Step 12

Identify pins 1 and 4

on the LCD backlight inverter, then insert the wires from previous step into the connector. Push closed the connector until the side clips are engaged.



OR AND ALTERNATIVE SETUP IS TO US PIN 4 OF INVERTER SIDE CABLE (12 VDC) & PIN 2 OF INVERTER SIDE CABLE (GROUND). First Identify if they measure 12 VDC and Ground. The cut and strip the identified wires. Then attach 12 to red and G to the black wire of the connector going into out inverter.



Located area on the back of LCD mounting plate and remov