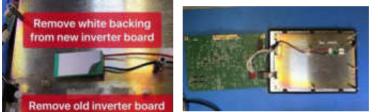

Located area on the back of LCD mounting plate and remove the release paper from the back of the inverter board. Stick inverter board down. Plug the LED backlights into the inverter board. It doesn't matter which connector you plug into.