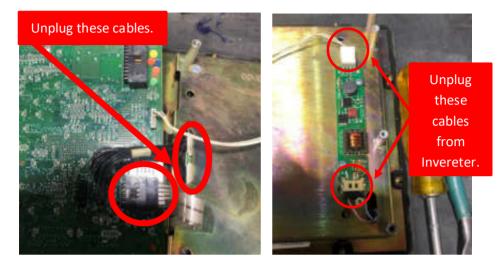

#### **Step 2** Remove circuit board

Unplug Touchscreen Cable, LDVS Cables & Backlight cable from Inverter.