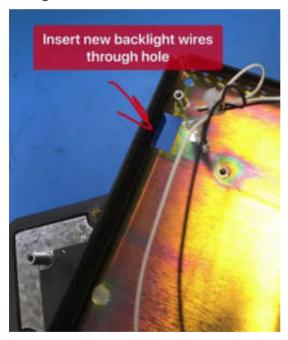

## Step 10

Reinstall the LCD panel as in **Step 4**. Route the LED backlight wires through this hole.

Identify pins 1 and 4 on the control board and cut them to about 5 cm in length. Remove or cut the rest of the wires as they are no longer needed.