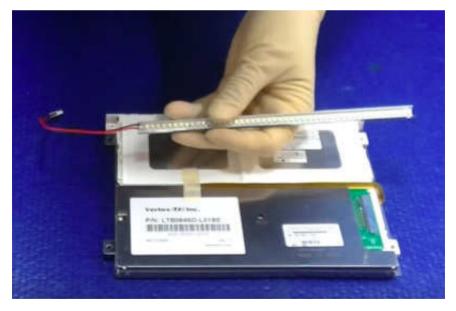

# Step 6

Remove the screws holding the backlight housing. Slide the backlight out of your LCD.

Remove the CCFL Bulb out of the backlight housing. Replace the bulb with the Monitech LED Backlight Strip. Remove the tapa cover to stick the LED Strip into the Backlight housing.