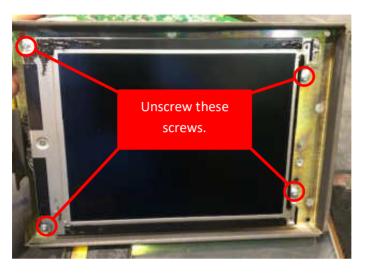

# **INSTALL GUIDE**

# LED Backlight for CUTLER-HAMMER 1775-PAPP-1700 HMI





**Step 1** Remove cover.



#### **Step 2** Remove circuit board



Unplug Touchscreen Cable, LDVS Cables & Backlight cable from Inverter.



#### **Step 4** Remove LCD panel assembly.



# **Step 5** Remove the LCD panel.



# Step 6

Remove the screws holding the backlight housing. Slide the backlight out of your LCD.



Remove the CCFL Bulb out of the backlight housing. Replace the bulb with the Monitech LED Backlight Strip. Remove the tapa cover to stick the LED Strip into the Backlight housing.





# **Step 9** Mount the Backlight housing back into to the LCD.



## Step 10

Reinstall the LCD panel as in **Step 4**. Route the LED backlight wires through this hole.



Identify pins 1 and 4 on the control board and cut them to about 5 cm in length. Remove or cut the rest of the wires as they are no longer needed.



#### Step 12

Identify pins 1 and 4

on the LCD backlight inverter, then insert the wires from previous step into the connector. Push closed the connector until the side clips are engaged.