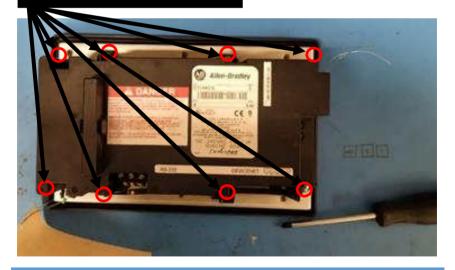

#### UNPLUG THE TOUCH SCREEN CABLE

Open the back and unplug the original CCFL bulbs from connector.

With a flat head screwdriver push down on tabs holding the lights in place. Then pull them out carefully. You might have to unscrew the LCD off its mounting to get the light fully out.

With a flat head screwdriver push down on tabs holding the lights in place. Now put in your Monitech LED backlights into the LCD panel.

Take the double-sided tape cover off the inverter and stick it as show, the other wires for the power connector goes through the hole on the side of the Panel View terminal.