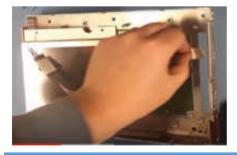

With a flat head screwdriver push down on tabs holding the lights in place. Now put in your Monitech LED backlights into the LCD panel.

Take the double-sided tape cover off the inverter and stick it as show, the other wires for the power connector goes through the hole on the side of the Panel View terminal.

## Mount the LCD back in place and make sure the ribbon cable of the LCD is still seated.