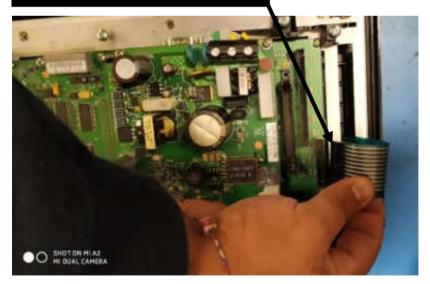

Replacement LED backlights for your PanelView 600 2711-K6C10, SER#C, REV#A





Original HMI of Allen-Bradley PanelView 600 2711-K6C10, SER#C, REV#A



#### Remove back cover (8 screws)



Unscrew these 6 screws.



#### UNPLUG THE TOUCH SCREEN CABLE



Open the back and unplug the original CCFL bulbs from connector.



With a flat head screwdriver push down on tabs holding the lights in place. Then pull them out carefully. You might have to unscrew the LCD off its mounting to get the light fully out.



With a flat head screwdriver push down on tabs holding the lights in place. Now put in your Monitech LED backlights into the LCD panel.





Take the double-sided tape cover off the inverter and stick it as show, the other wires for the power connector goes through the hole on the side of the Panel View terminal.







## Mount the LCD back in place and make sure the ribbon cable of the LCD is still seated.



## Take out the Old CCFL backlight assembly. Unplug the 4 pin white connector and take it out.





## Unscrew the power supply