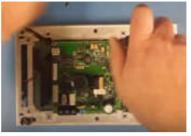

## Take out the Old CCFL backlight assembly. Unplug the 4 pin white connector and take it out.

## Unscrew the power supply board, take off the board to get to the 3 pins.