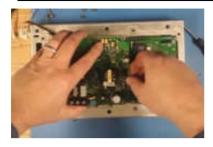

## Mount the LCD back in place and make sure the ribbon cable of the LCD is still seated.