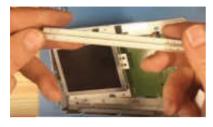

## Mount the LCD back in place and make sure the ribbon cable of the LCD is still seated.