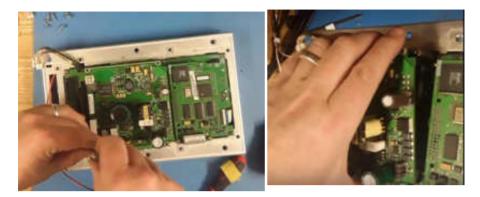

# Plug in the backlight plug and plug it in as shown into the gold pins.

Place the power supply board back on and make sure the gold pin go through. Screw the board in place.

Screw these 6 screws and Connect the touch screen cable.