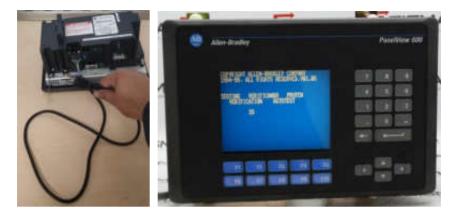

Screw in back cover (8 screws)

Test the light by adding a power plug to the terminal of the controller and plug it in.

### NOW YOU CAN SEE !!!

Enjoy your rejuvenated Monitor. Call us to order more HMI replacement parts.