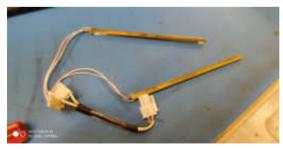

## Take out the Old CCFL backlight assembly. Unplug the 4 pin white connector and take it out.