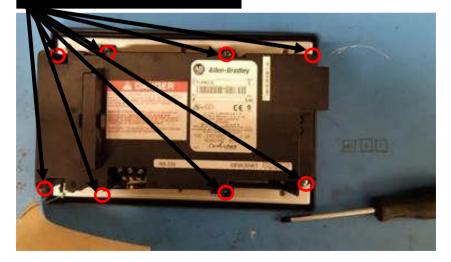

Replacement LED backlights for your PanelView 600 2711-K6C10, SER#C, REV#A





Original HMI of Allen-Bradley PanelView 600 2711-K6C10, SER#C, REV#A



#### Remove back cover (8 screws)



Unscrew these 6 screws.



#### UNPLUG THE TOUCH SCREEN CABLE



Open the back and unplug the original CCFL bulbs from connector.



With a flat head screwdriver push down on tabs holding the lights in place. Then pull them out carefully. You might have to unscrew the LCD off its mounting to get the light fully out.



With a flat head screwdriver push down on tabs holding the lights in place. Now put in your Monitech LED backlights into the LCD panel.





Take the double-sided tape cover off the inverter and stick it as show, the other wires for the power connector goes through the hole on the side of the Panel View terminal.







## Mount the LCD back in place and make sure the ribbon cable of the LCD is still seated.



## Take out the Old CCFL backlight assembly. Unplug the 4 pin