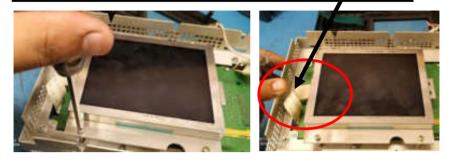

#### UNPLUG THE TOUCH SCREEN CABLE

Open the back and unplug the original CCFL bulbs from connector.

With a flat head screwdriver push down on tabs holding the lights in place. Then pull them out carefully. You might have to unscrew the LCD off its mounting to get the light fully out.

With a flat head screwdriver push down on tabs holding the lights in place. Now put in your Monitech LED backlights into the LCD panel.

Take the double-sided tape cover off the inverter and stick it as show, the other wires for the power connector goes through the hole on the side of the Panel View terminal.