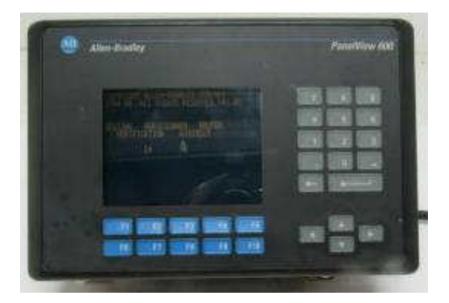

Replacement LED backlights for your PanelView 600 2711-K6C10, SER#C, REV#A

Original HMI of Allen-Bradley PanelView 600 2711-K6C10, SER#C, REV#A