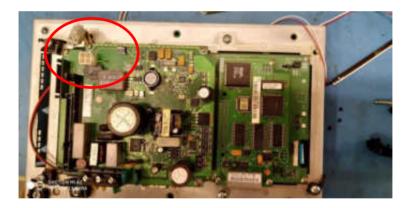

## Take out the Old CCFL backlight assembly. Unplug the 4 pin white connector and take it out.

## Unscrew the power supply board, take off the board to get to the 3 pins.