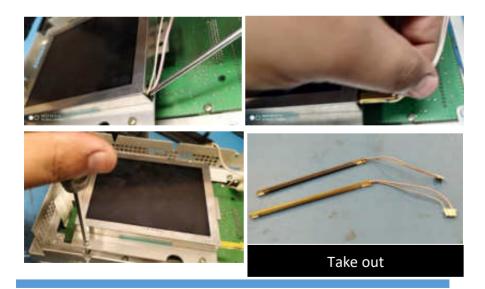

#### UNPLUG THE TOUCH SCREEN CABLE

Open the back and unplug the original CCFL bulbs from connector.

With a flat head screwdriver push down on tabs holding the lights in place. Then pull them out carefully. You might have to unscrew the LCD off its mounting to get the light fully out.

## Take out the Old CCFL backlight assembly. Unplug the 4 pin white connector and take it out.