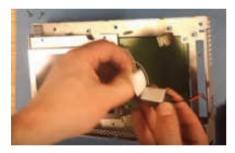

## Take out the Old CCFL backlight assembly. Unplug the 4 pin white connector and take it out.

## Unscrew the power supply board, take off the board to get to the 3 pins.