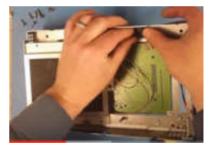

## Unscrew the power supply board, take off the board to get to the 3 pins.

# Plug in the backlight plug and plug it in as shown into the gold pins.

Place the power supply board back on and make sure the gold pin go through. Screw the board in place.

Screw these 6 screws and Connect the touch screen cable.