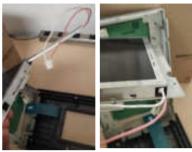

#### Remove back cover (8 screws)

Unscrew these 6 screws.

#### UNPLUG THE TOUCH SCREEN CABLE

Open the back and unplug the original CCFL bulbs from connector.

With a flat head screwdriver push down on tabs holding the lights in place. Then pull them out carefully. You might have to unscrew the LCD off its mounting to get the light fully out.