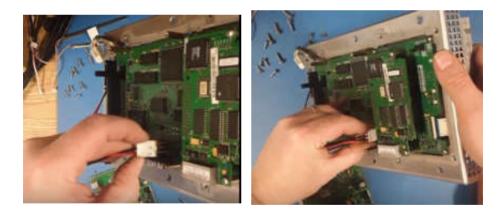

#### Remove back cover (8 screws)

Unscrew these 6 screws.

#### UNPLUG THE TOUCH SCREEN CABLE

Open the back and unplug the original CCFL bulbs from connector.

With a flat head screwdriver push down on tabs holding the lights in place. Then pull them out carefully. You might have to unscrew the LCD off its mounting to get the light fully out.