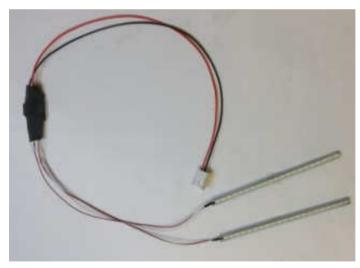

Replacement LED backlights for your PanelView 600 2711-K6C10, SER#C, REV#A

Original HMI of Allen-Bradley PanelView 600 2711-K6C10, SER#C, REV#A

With a flat head screwdriver push down on tabs holding the lights in place. Now put in your Monitech LED backlights into the LCD panel.

Take the double-sided tape cover off the inverter and stick it as show, the other wires for the power connector goes through the hole on the side of the Panel View terminal.

# Plug in the backlight plug and plug it in as shown into the gold pins.

Place the power supply board back on and make sure the gold pin go through. Screw the board in place.

Screw these 6 screws and Connect the touch screen cable.