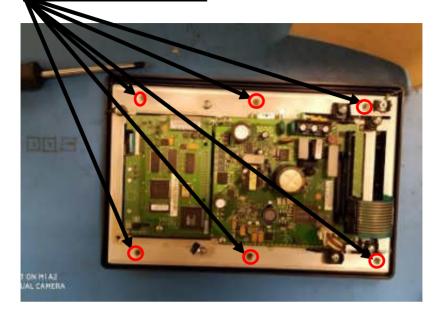

## Take out the Old CCFL backlight assembly. Unplug the 4 pin white connector and take it out.

## Unscrew the power supply board, take off the board to get to the 3 pins.