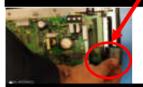

# Plug in the backlight plug and plug it in as shown into the gold pins.

Place the power supply board back on and make sure the gold pin go through. Screw the board in place.

Screw these 6 screws and Connect the touch screen cable.