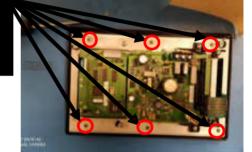

place. Now put in your Monitech LED backlights into the LCD panel.





Take the double-sided tape cover off the inverter and stick it as show, the other wires for the power connector goes through the hole on the side of the Panel View terminal.







## Mount the LCD back in place and make sure the ribbon cable of the LCD is still seated.



## Take out the Old CCFL backlight assembly. Unplug the 4 pin white connector and take it out.





## Unscrew the power supply board, take off the board to get to the 3 pins.



# Plug in the backlight plug and plug it in as shown into the gold pins.



Place the power supply board back on and make sure the gold pin go through. Screw the board in place.





Screw these 6 screws and Connect the touch screen cable.



Screw in back cover (8 screws)





Test the light by adding a power plug to the terminal of the controller and plug it in.



### NOW YOU CAN SEE !!!

Enjoy your rejuvenated Monitor. Call us to order more HMI replacement parts.

#### Keep your AB PanelView's up and running!



Replacement: LCD's, Baddight's, Keypad's & Touchscreen's for the whole 550 line.



Replacement: LCD's, Backlight's, Keypad's & Touchscreen's for the whole 900 line.

Replacement: CRT TO LCD CONVERTION's, Backlight's, Keypad's & Touchscreen's for the whole 1200 line. Replacement: LCD's, Backlight's, Keypad's & Touchscreen's for the whole 600 line.



Replacement: LCD's, Backlight's, Keypad's & Touchscreen's for the whole 1000 line.



Replacement: CRT TO LCD CONVERTION's, Backlight's, Keypad's & Touchscreen's for the whole 1400 line.

#### For Tec