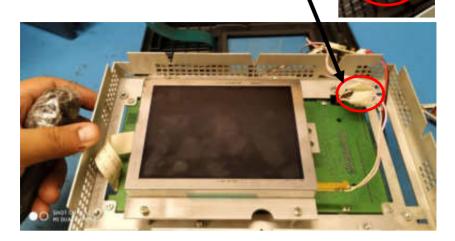

#### UNPLUG THE TOUCH SCREEN CABLE

Open the back and unplug the original CCFL bulbs from connector.

With a flat head screwdriver push down on tabs holding the lights in place. Then pull them out carefully. You might have to unscrew the LCD off its mounting to get the light fully out.

## Take out the Old CCFL backlight assembly. Unplug the 4 pin white connector and take it out.