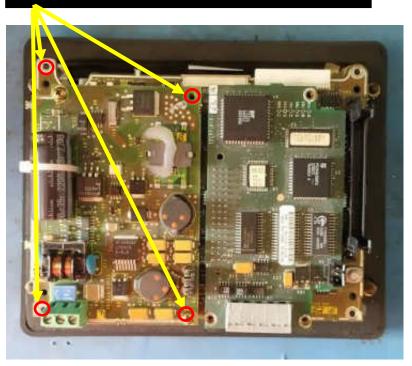

Replacement LED backlights for your PanelView 600 TOUCH (2711-T6) CCFL
REPLACES SHARP LM6Q35 CCFL
BACKLIGHT





Original HMI of Allen-Bradley PanelView 600 2711-T6C8L1, SER#A, REV#D



TAKE THE TERMINAL OUT OF YOUR MACHINE AND REMOVE THE 24 VDC FROM THE TERMINAL.



## UNSCREW THE SCREWS HOLDING THE POWER SUPPLY IN PLACE. REMOVE THE POWER SUPPLY.





#### UNSCREW THE SCREWS HOLDING THE BOARDS IN PLACE.



#### UNPLUG THE LCD RIBBON CABLE FROM THE BOARD.



#### UNSCREW THE LCD OUT OF THE BEZEL.



## UNSCREW & UNPLUG THE BACKLIGHT ASSEMBLY TO TAKE IT OUT OF THE LCD.



## GET THE MB600TLED OUT OF YOUR BOX. SLIDE THE MONITECH LED INTO THE LCD.





#### SCREW IN THE LCD BACK INTO THE FRONT BEZEL.



#### PLUG IN THE LCD RIBBION CABLE INTO THE BOARD.



#### SCREW IN THE BOARD INTO THE FRAME.



## FEED THE BACKLIGHT CONNECTOR AS SHOWN AND CONNECTONTO THE GOLD PINS AS SHOWN. MAKE SURE IT IS PLUGGED IN THE RIGHT WAY. RED IS 12 VDC & BLACK IS GROUND



PLACE THE POWER SUPPLY BOARD BACK ONTO THE MAIN BOARD AND SCREW IT IN.



## SCREW IN THE BACK COVER. PUT THE 24 VDC AND 0 VDC INTO THE POWER CONNECTIONS FOR TEST.



#### **NOW YOU CAN