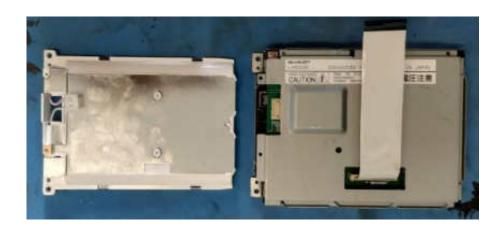

#### UNSCREW THE LCD OUT OF THE BEZEL.

## UNSCREW & UNPLUG THE BACKLIGHT ASSEMBLY TO TAKE IT OUT OF THE LCD.