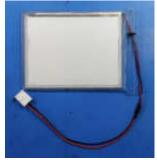

Replacement LED backlights for your PanelView 600 TOUCH (2711-T6) CCFL
REPLACES SHARP LM6Q35 CCFL
BACKLIGHT





Original HMI of Allen-Bradley PanelView 600 2711-T6C8L1, SER#A, REV#D



TAKE THE TERMINAL OUT OF YOUR MACHINE AND REMOVE THE 24 VDC FROM THE TERMINAL.



## UNSCREW THE SCREWS HOLDING THE POWER SUPPLY IN PLACE. REMOVE THE POWER SUPPLY.





#### UNSCREW THE SCREWS HOLDING THE BOARDS IN PLACE.



#### UNPLUG THE LCD RIBBON CABLE FROM THE BOARD.



#### UNSCREW THE LCD OUT OF THE BEZEL.



## UNSCREW & UNPLUG THE BACKLIGHT ASSEMBLY TO TAKE IT OUT OF THE LCD.



## GET THE MB600TLED OUT OF YOUR BOX. SLIDE THE MONITECH LED INTO THE LCD.





#### SCREW IN THE LCD BACK INTO THE FRONT BEZEL.



#### PLUG IN THE LCD RIBBION CABLE INTO THE BOARD.



#### SCREW IN THE BOARD INTO THE FRAME.



## FEED THE BACKLIGHT CONNECTOR AS SHOWN AND CONNECTONTO THE GOLD PINS AS SHOWN. MAKE SURE IT IS PLUGGED IN THE RIGHT WAY. RED IS 12 VDC & BLACK IS GROUND



PLACE THE POWER SUPPLY BOARD BACK ONTO THE MAIN BOARD AND SCREW IT IN.



## SCREW IN THE BACK COVER. PUT THE 24 VDC AND 0 VDC INTO THE POWER CONNECTIONS FOR TEST.



#### **NOW YOU CAN SEE!!!**

Enjoy your rejuvenated Monitor.

Call us to order more HMI replacement parts.

#### Keep your AB PanelView's up and running!



Replacement: LCD's, Backlight's, Keypad's & Touchscreen's for the whole 550 line.



Replacement LCD's, Backlight's, Keypad's & Touchscreen's for the whole 600 line.