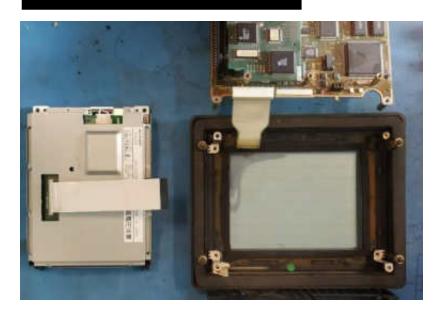

#### UNSCREW THE LCD OUT OF THE BEZEL.

## UNSCREW & UNPLUG THE BACKLIGHT ASSEMBLY TO TAKE IT OUT OF THE LCD.