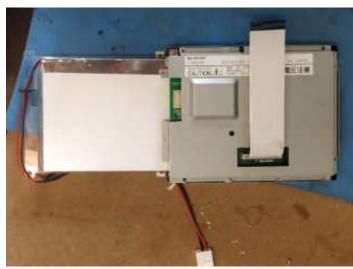

## FEED THE BACKLIGHT CONNECTOR AS SHOWN AND CONNECTONTO THE GOLD PINS AS SHOWN. MAKE SURE IT IS PLUGGED IN THE RIGHT WAY. RED IS 12 VDC & BLACK IS GROUND

PLACE THE POWER SUPPLY BOARD BACK ONTO THE MAIN BOARD AND SCREW IT IN.