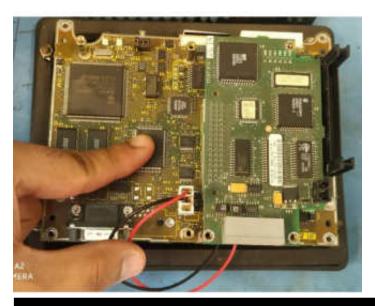

#### SCREW IN THE BOARD INTO THE FRAME.

## FEED THE BACKLIGHT CONNECTOR AS SHOWN AND CONNECTONTO THE GOLD PINS AS SHOWN. MAKE SURE IT IS PLUGGED IN THE RIGHT WAY. RED IS 12 VDC & BLACK IS GROUND

PLACE THE POWER SUPPLY BOARD BACK ONTO THE MAIN BOARD AND SCREW IT IN.