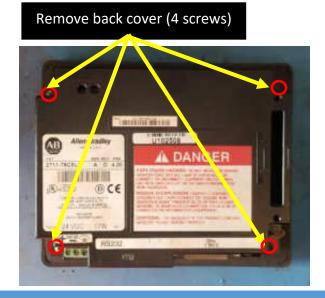

## UNSCREW THE SCREWS HOLDING THE POWER SUPPLY IN PLACE. REMOVE THE POWER SUPPLY.