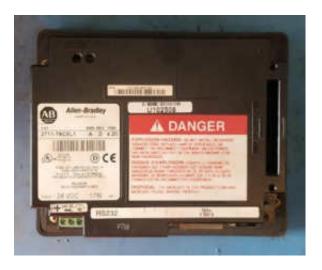

Replacement LED backlights for your PanelView 600 TOUCH (2711-T6) CCFL
REPLACES SHARP LM6Q35 CCFL
BACKLIGHT

Original HMI of Allen-Bradley PanelView 600 2711-T6C8L1, SER#A, REV#D

TAKE THE TERMINAL OUT OF YOUR MACHINE AND REMOVE THE 24 VDC FROM THE TERMINAL.