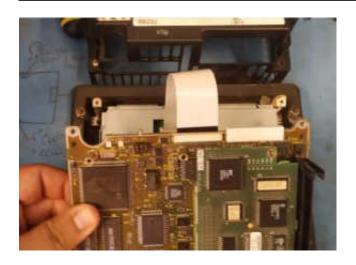

Replacement LED backlights for your PanelView 600 TOUCH (2711-T6) CCFL
REPLACES SHARP LM6Q35 CCFL
BACKLIGHT





Original HMI of Allen-Bradley PanelView 600 2711-T6C8L1, SER#A, REV#D



TAKE THE TERMINAL OUT OF YOUR MACHINE AND REMOVE THE 24 VDC FROM THE TERMINAL.



## UNSCREW THE SCREWS HOLDING THE POWER SUPPLY IN PLACE. REMOVE THE POWER SUPPLY.





#### UNSCREW THE SCREWS HOLDING THE BOARDS IN PLACE.



#### UNPLUG THE LCD RIBBON CABLE FROM THE BOARD.



#### UNSCREW THE LCD OUT OF THE BEZEL.



## UNSCREW & UNPLUG THE BACKLIGHT ASSEMBLY TO TAKE IT OUT OF THE LCD.



## GET THE MB600TLED OUT OF YOUR BOX. SLIDE THE MONITECH LED INTO THE LCD.





#### SCREW IN THE LCD BACK INTO THE FRONT BEZEL.



#### PLUG IN THE LCD RIBBION CABLE INTO THE BOARD.



#### SCREW IN THE BOARD INTO THE FRAME.



## FEED THE BACKLIGHT CONNECTOR AS SHOWN AND CONNECTONTO THE GOLD PINS AS SHOWN. MAKE SURE IT IS PLUGGED IN THE RIGHT WAY. RED IS 12 VDC & BLACK IS GROUND



PLACE THE POWER SUPPLY BOARD BACK ONTO THE MAIN BOARD AND SCREW IT IN.



## SCREW IN THE BACK COVER. PUT THE 24 VDC AND 0 VDC INTO THE POWER CONNECTIONS FOR TEST.



#### **NOW YOU CAN SEE!!!**

Enjoy your rejuvenated Monitor.

Call us to order more HMI replacement parts.

#### Keep your AB PanelView's up and running!



Replacement: LCD's, Backlight's, Keypad's & Touchscreen's for the whole 550 line.



Replacement LCD's, Backlight's, Keypad's & Touchscreen's for the whole 600 line.



Replacement: LCD's, Backlight's, Keypad's & Touchscreen's for the whole 900 line.



Replacement: LCD's,