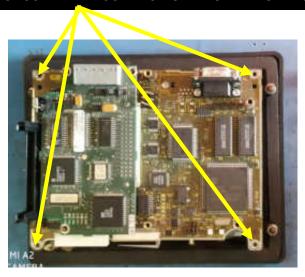

Replacement LED backlights for your PanelView 600 TOUCH (2711-T6) CCFL
REPLACES SHARP LM6Q35 CCFL
BACKLIGHT





Original HMI of Allen-Bradley PanelView 600 2711-T6C8L1, SER#A, REV#D



TAKE THE TERMINAL OUT OF YOUR MACHINE AND REMOVE THE 24 VDC FROM THE TERMINAL.



## UNSCREW THE SCREWS HOLDING THE POWER SUPPLY IN PLACE. REMOVE THE POWER SUPPLY.





#### UNSCREW THE SCREWS HOLDING THE BOARDS IN PLACE.



#### UNPLUG THE LCD RIBBON CABLE FROM THE BOARD.



#### UNSCREW THE LCD OUT OF THE BEZEL.



## UNSCREW & UNPLUG THE BACKLIGHT ASSEMBLY TO TAKE IT OUT OF THE LCD.



## GET THE MB600TLED OUT OF YOUR BOX. SLIDE THE MONITECH LED INTO THE LCD.





#### SCREW IN THE LCD BACK INTO THE FRONT BEZEL.



#### PLUG IN THE LCD RIBBION CABLE INTO THE BOARD.



#### SCREW IN THE BOARD INTO THE FRAME.



## FEED THE BACKLIGHT CONNECTOR AS SHOWN AND CONNECTONTO THE GOLD PINS AS SHOWN. MAKE SURE IT IS PLUGGED IN THE RIGHT WAY. RED IS 12 VDC & BLACK IS GROUND



PLACE THE POWER SUPPLY BOARD BACK ONTO THE MAIN BOARD AND SCREW IT IN.



## SCREW IN THE BACK COVER. PUT THE 24 VDC AND 0 VDC INTO THE POWER CONNECTIONS FOR TEST.



#### **NOW YOU CAN SEE!!!**

Enjoy your rejuvenated Monitor.

Call us to orde