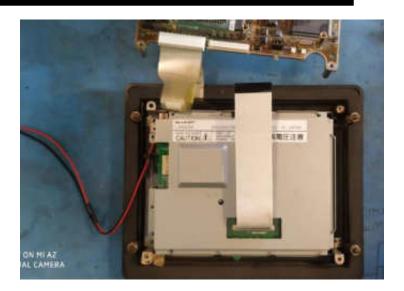

## SCREW IN THE BACK COVER. PUT THE 24 VDC AND 0 VDC INTO THE POWER CONNECTIONS FOR TEST.

#### **NOW YOU CAN SEE!!!**

Enjoy your rejuvenated Monitor.

Call us to order more HMI replacement parts.