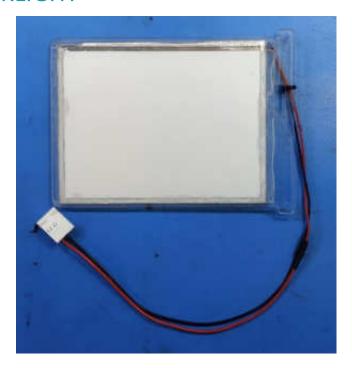

Replacement LED backlights for your PanelView 600 TOUCH (2711-T6) CCFL
REPLACES SHARP LM6Q35 CCFL
BACKLIGHT





Original HMI of Allen-Bradley PanelView 600 2711-T6C8L1, SER#A, REV#D



TAKE THE TERMINAL OUT OF YOUR MACHINE AND REMOVE THE 24 VDC FROM THE TERMINAL.



## UNSCREW THE SCREWS HOLDING THE POWER SUPPLY IN PLACE. REMOVE THE POWER SUPPLY.





#### UNSCREW THE SCREWS HOLDING THE BOARDS IN PLACE.



#### UNPLUG THE LCD RIBBON CABLE FROM THE BOARD.



#### UNSCREW THE LCD OUT OF THE BEZEL.



## UNSCREW & UNPLUG THE BACKLIGHT ASSEMBLY TO TAKE IT OUT OF THE LCD.



## GET THE MB600TLED OUT OF YOUR BOX. SLIDE THE MONITECH LED INTO THE LCD.





#### SCREW IN THE LCD BACK INTO THE FRONT BEZEL.



#### PLUG IN THE LCD RIBBION CABLE INTO THE BOARD.



#### SCREW IN THE BOARD INTO THE FRAME.



## FEED THE BACKLIGHT CONNECTOR AS SHOWN AND CONNECTONTO THE GOLD PINS AS SHOWN. MAKE SURE IT IS PLUGG