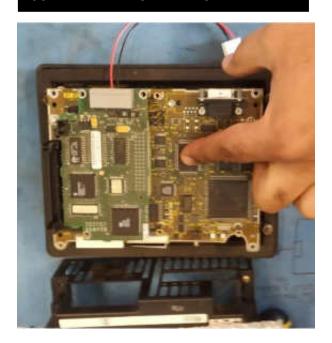

#### UNSCREW THE SCREWS HOLDING THE BOARDS IN PLACE.

#### UNPLUG THE LCD RIBBON CABLE FROM THE BOARD.