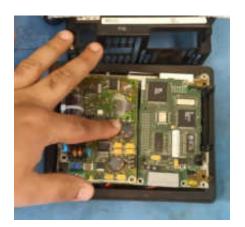

## SCREW IN THE BACK COVER. PUT THE 24 VDC AND 0 VDC INTO THE POWER CONNECTIONS FOR TEST.