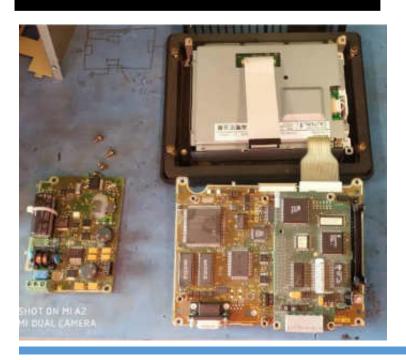

#### UNPLUG THE LCD RIBBON CABLE FROM THE BOARD.

#### UNSCREW THE LCD OUT OF THE BEZEL.