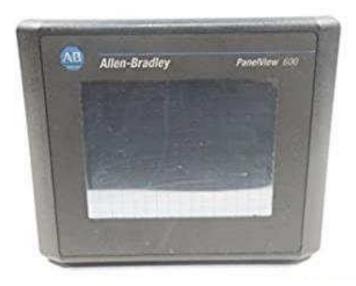

Replacement LED backlights for your PanelView 600 TOUCH (2711-T6) CCFL
REPLACES SHARP LM6Q35 CCFL
BACKLIGHT

Original HMI of Allen-Bradley PanelView 600 2711-T6C8L1, SER#A, REV#D

TAKE THE TERMINAL OUT OF YOUR MACHINE AND REMOVE THE 24 VDC FROM THE TERMINAL.